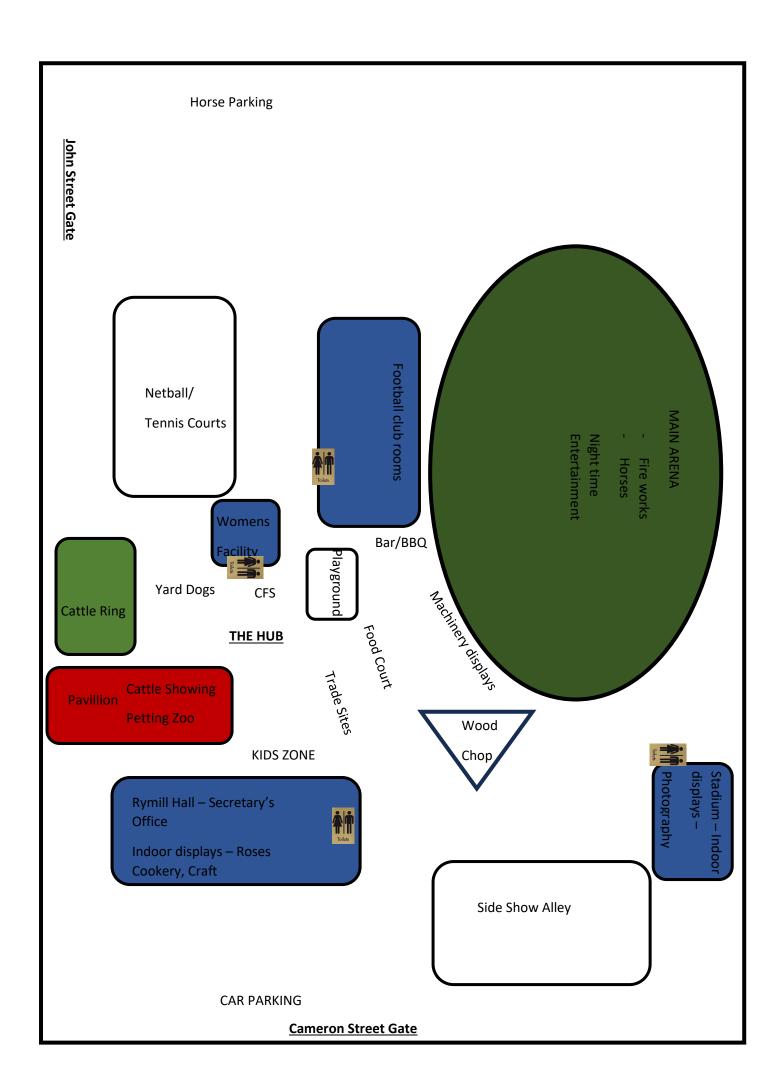

## **PENOLA P A & H SHOW SOCIETY**

## <u>9AM - Gates Open</u> ALL DAY ENTERTAINMENT

- HORSES Main Arena
- CATTLE Under the Pavilion
  - YARD DOGS The Hub
- SE Wood Chop Association
  - Side Show Alley
- REVIT UP RACING Simulator
- CFS Display

- KIDS ZONE FREE Entertainment!!
  - Giant Yard Games
  - George the Farmer Stations
    - Free Face paintings
  - Petting Zoo by Penola Ag Students
    - CFS GAMES
- COIN SANDPIT/ TREASURE HUNT 10:30AM

9AM - YARD DOGS COMMENCE

9AM - HORSES COMMENCE

10AM - CATTLE SHOW COMMENCE

10AM - 5PM - GEORGE THE FARMER ACTIVITY STATIONS

11AM - GEORGE THE FARMER MAKES AN APPEARANCE

11:20AM - GEORGE THE FARMER BOOK READING IN THE HUB

12AM - 9PM - BAR OPEN

1PM- PRESENTATIONS IN THE HALL

- SHOW OPENING
- ROSES ST MARYS GRAND CHAMPION
- FLOWERS
- INDOOR AGGREGRATES
- RURAL AMBASSADOR

## VARIOUS TIMES THROUGHOUT THE DAY

CLIMB ABOARD FARM MACHINERY, A HARVESTOR

SATURDAY,

NOVEMBER 2ND, 2024

9AM - 9PM

AND LOGGING TRUCK

CFS EQUIPMENT DEMO

## **EVENING ENTERTAINMENT BEGINS ON THE MAIN ARENA**

MEMBERSHIPS \$15 ADULTS \$10 STUDENTS 5-15 YEARS \$10 CONCESSION \$45 FAMILY 4PM – SHEA<mark>F TOSSING</mark>

5:30PM - AXE THROWING & HOT SAWS

6:15PM - JNR FARMERS CHALLENGE

6:45PM - SNR FARMERS CHALLENGE

8PM - INFERNO THE SHOW

8:30PM - FIREWORKS DISPLAY

PENOLASHOWSOCIETY@GMAIL.COM

ENTRIES VIA WWW.SHOWDAYONLINE.COM